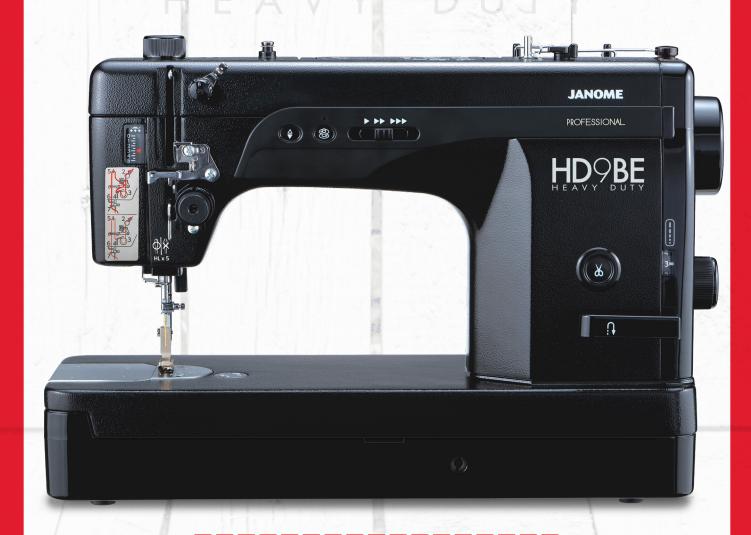

## **HD9BE Professional**

Sew More

JANOME®
Reliability by Design

8 Ball Bearings

Six LED Lights

Adjustable Thread Guide

1.4X Larger Bobbin

## **Features**

- Vertical full rotary, industrial hook bobbin
- High speed straight stitch-only
- Manual thread tension control
- Speeds up to 1,600 SPM
- Industrial pretension threading
- Built-in needle threader
- Memorized needle up/down
- Speed control slider
- Automatic thread cutter

- Adjustable knee lift
- Independent bobbin winding motor
- Extra high presser foot lift
- Foot pressure adjustment by dial with indicator
- Up to 11lbs. of presser foot pressure
- Maximum stitch length: 6mm
- Remote thread cutter operation compatible via socket
- Industrial HLx5 needle

- Highly responsive foot control
- Vertical, two spool thread delivery
- Dust cover included
- Greater thread and tension control for all weights of thread

**——** www.janome.com