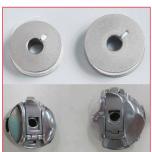

## **Features**

- Vertical full rotary, industrial hook bobbin
- High speed straight stitch-only
- Manual thread tension control
- Speeds up to 1,600 SPM
- Industrial pretension threading
- Built-in needle threader
- Memorized needle up/down
- Speed control slider
- Automatic thread cutter