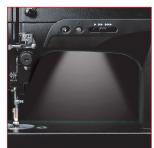

## **HD9BE Professional**

Sew More

JANOME®
Reliability by Design

8 Ball Bearings

Six LED Lights

Adjustable Thread Guide

1.4X Larger Bobbin